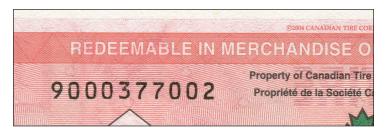

## NEW 2004 DATED S27-Ca2 REPLACEMENTS ISSUED...

by Lucien Levesque #479

The S27-Ca2 replacements with 2004 date have been released. The regular range where they were first found was in the S27-C3 / 2005 series at 0272977724. The replacements begin with the Ser # 9000377002 and higher with the 2004 date. We also found 9000377003. These 2 replacements were from replacement sheets, so there are at least 150 in circulation as of September 2nd 2005. Lou Fontaine reported finding some from the same sheets about 2 weeks later