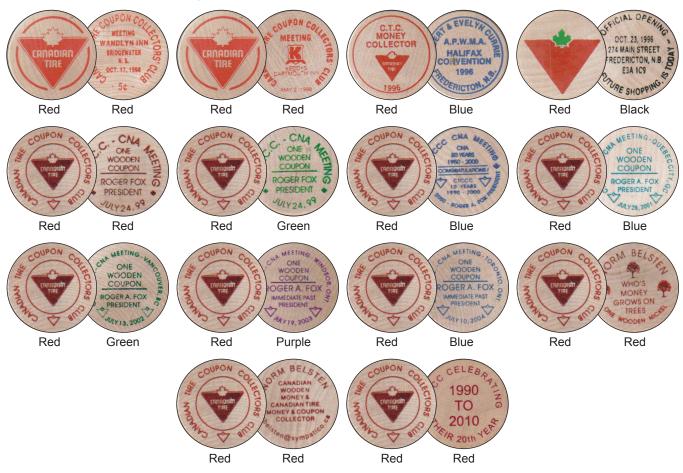

## **CANADIAN TIRE WOODS**

by Norman Belston #583

At the Ontario Numismatic Association Convention in Kingston Ontario, I displayed the following woods that were all Canadian Tire related. I first thought that there were a total

of 16 different ones but there are actually 17. The top 4 are from the maritimes. The next 10 have a common obverse. These 14 are all 38 mm in diameter.

These last 3 are all 45 mm in diameter and the obverse has the first CTCCC logo from 1993 before CTC asked them to use the original CTC logo instead of their own original design. If you know of any others please contact me at : nbelsten@sympatico.ca