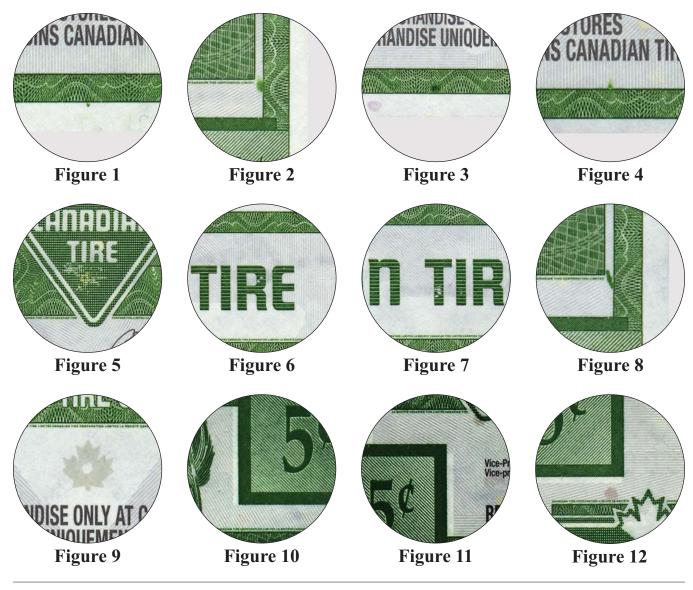

## WHEN YOU HAVE A LITTLE TIME ON YOUR HANDS WHY NOT LOOK FOR SOME OF THESE

by Sandy Lipin #333

Here are a few things you can find in the S30-B09 Wetmore series currently in issue:

A little green dot on the bottom of the front bottom border just below the N in CANADIAN. This dot appears on every third note when they are in sequence. The serial numbers where I have found this dot are as follows: 03466752xxx, 0358325xxx, 0360825xxx and every third note in a brick 0370675500 – 037067599 As a note I also found this dot in S28-B08 with serial number 0339125387 (See figure 1).

A little green dot on the inside of the right border just above the  $5\phi$  block. Again this dot appears on every third note in the range 0353511524-1541 (See figure 2).

A little green dot on the bottom border (in the green) just below the U in UNIQUEMENT. This dot appears on notes 0342851900-999 every third note and in range 0341751504-1770 on every third note (See figure 3).

A little green dot on the bottom border again but on the upper edge just below the D in CANADIAN. I have found this dot on notes 0360934341-4351, again, on every third note (See figure 4).

For something a little different - a white blotch in the green triangle on the front left below the word TIRE. This

white spot has been seen on serial numbers 0355725821-5998 and again on every third note (See figure 5).

White spots on the T, I, R, E at the top of the front. These spots move over different parts of the word. Found on notes from 0342851932-1999 (See figure 6 & 7).

White spots on the green words in the center of the note particularily on the words CASH & BONUS. Found on notes in the 0350604457-4467 range.

A green line on the right side border above the  $5\phi$  block. This may be a one only as I found it on note number 0348611718 (See figure 8).

If you still need something to do you could look for these: in the S28-B08 series there are notes with a very distinct white spot in the middle of the maple leaf in the white triangle. I found these in the following ranges: 0337019112 - 0337019115, 0337229461, 0337224461, 0337234461 and the same number almost except ending in 65 (See figure 9).

And finally how about a background design shift left, note number 0312560245 or a shift right, note number 0296714459 or a shift down as in note number 0306703300 (See figures 10 - 11 - 12).

73

The Collector